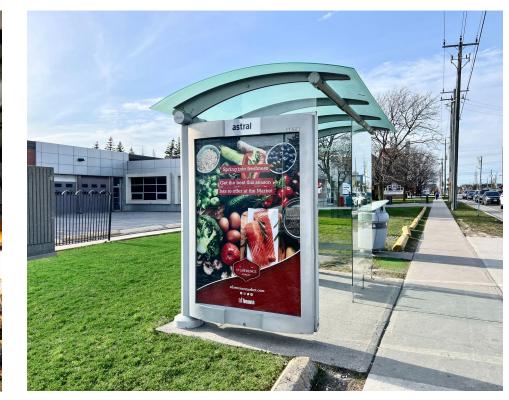

## out of home advertising

**Client:** St. Lawrence Market **Usage:** OOH and transit

Concept Development & Art Direction

Design

Photo Retouching

"Working with **Twenty Two Media** for our creative needs alleviates a lot of stress from our creative and advertising process. I always know that we'll receive great value, expert design and ideation, eye-catching high-quality output, and quick, friendly service. I can always rely on their team and their ability to deliver elevated creative that is impactful for our target audience."

#### Samantha Wiles

Senior Project Manager, Special Projects – Marketing, Communications & Events St. Lawrence Market City of Toronto St. Lawrence Market View example <u>here</u>