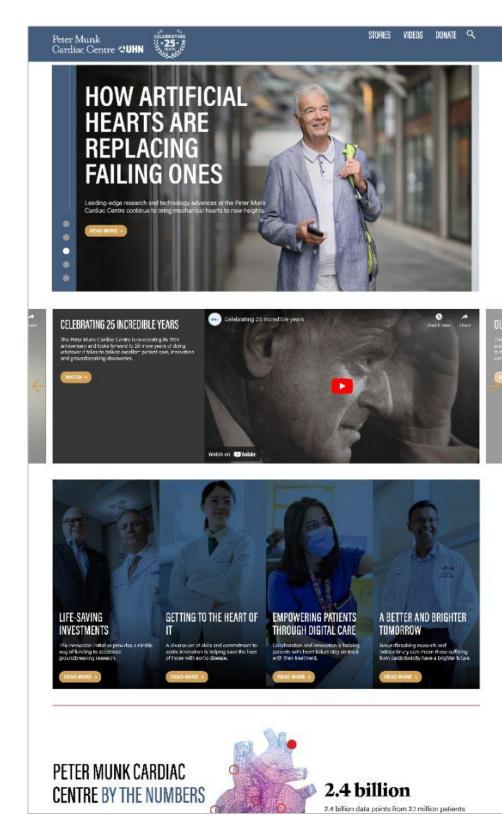

# web design & development

**Client:** University Health Network **Usage:** Digital and social

**Concept Development & Art Direction** 

Web Design

Photography

Photo Retouching

UHN View example <u>here</u>