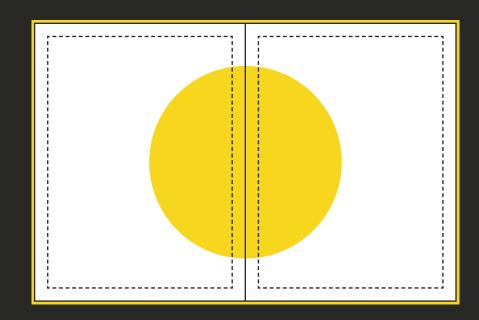

### **Double Page Spread**

When supplying DPS artwork allow a 0.25in gutter / double image allowance (0.125in per page). This allowance should be on the spine edge and within the trim width. A DPS should be supplied as two single pages, marked LHP & RHP.

Step 1: Place the artwork, making sure it extends to the bleed.

Step 2: Position copy separately over top of artwork within the text area.

Step 3: Copy the image and separate into two parts: 1 left hand page, 1 right hand page)

Step 4: Select the left hand page image (not frame) and shift 0.125in left. Select the right hand page image (not frame and shift 0.125in right. Text should remain in same position.

Send artwork to:

production@twentytwomedia.ca