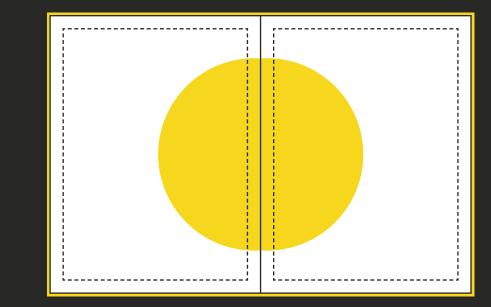

### **Double Page Spread**

When supplying DPS artwork allow a 0.25in gutter / double image allowance (0.125in per page). This allowance should be on the spine edge and within the trim width. A DPS should be supplied as two single pages, marked LHP & RHP.

Step 1: Place the artwork, making sure it extends to the bleed.

Step 2: Position copy separately over top of artwork within the text area.

Step 3: Copy the image and separate into two parts: 1 left hand page, 1 right hand page)

Step 4: Select the left hand page image (not frame) and shift 0.125in left. Select the right hand page image (not frame and shift 0.125in right. Text should remain in same position.

Send artwork to:

production@twentytwomedia.ca