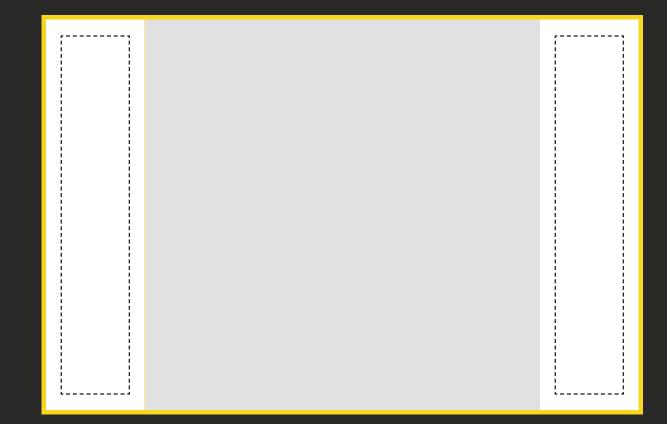

# Full Page

You must notify your account manager to confirm receipt of artwork.

### Dimensions

| Trim      | 8.25 x 10.875in  |
|-----------|------------------|
| Bleed     | 8.5in x 11.125in |
| Text area | 7.25in x 9.875in |