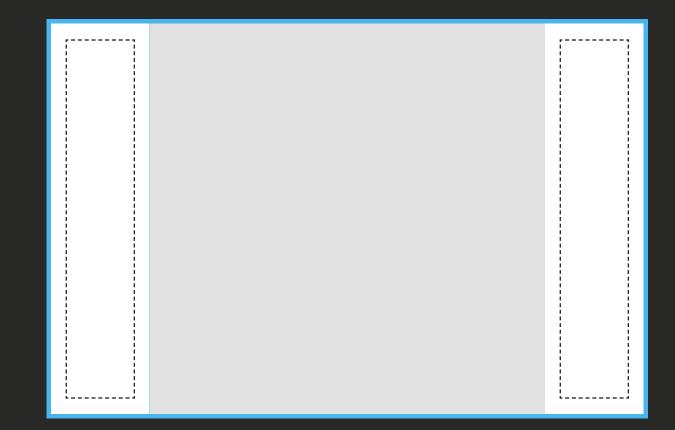

## Full Page

You must notify your account manager to confirm receipt of artwork.

### Dimensions

| Trim      | 8.25 x 10.875in  |
|-----------|------------------|
| Bleed     | 8.5in x 11.125in |
| Text area | 7.25in x 9.875in |