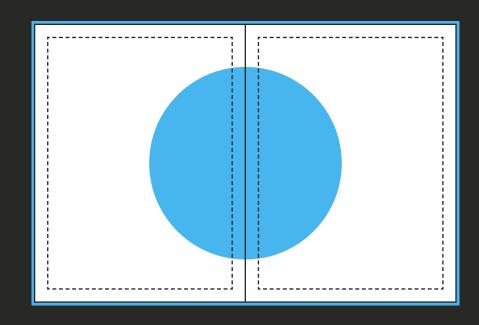

## **Double Page Spread**

When supplying DPS artwork allow a 0.25in gutter / double image allowance (0.125in per page). This allowance should be on the spine edge and within the trim width. A DPS should be supplied as two single pages, marked LHP & RHP.

Step 1: Place the artwork, making sure it extends to the bleed.

Step 2: Position copy separately over top of artwork within the text area.

Step 3: Copy the image and separate into two parts: 1 left hand page, 1 right hand page)

Step 4: Select the left hand page image (not frame) and shift 0.125in left. Select the right hand page image (not frame and shift 0.125in right. Text should remain in same position.