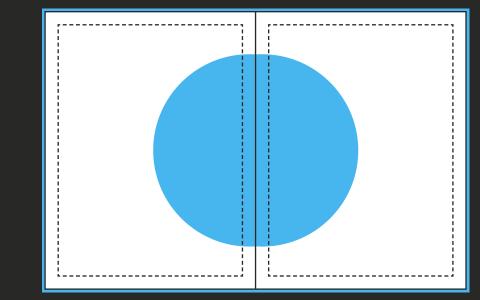

## **Double Page Spread**

When supplying DPS artwork allow a 0.25in gutter / double image allowance (0.125in per page). This allowance should be on the spine edge and within the trim width. A DPS should be supplied as two single pages, marked LHP & RHP.

Step 1: Place the artwork, making sure it extends to the bleed.

Step 2: Position copy separately over top of artwork within the text area.

Step 3: Copy the image and separate into two parts: 1 left hand page, 1 right hand page)

Step 4: Select the left hand page image (not frame) and shift 0.125in left. Select the right hand page image (not frame and shift 0.125in right. Text should remain in same position.